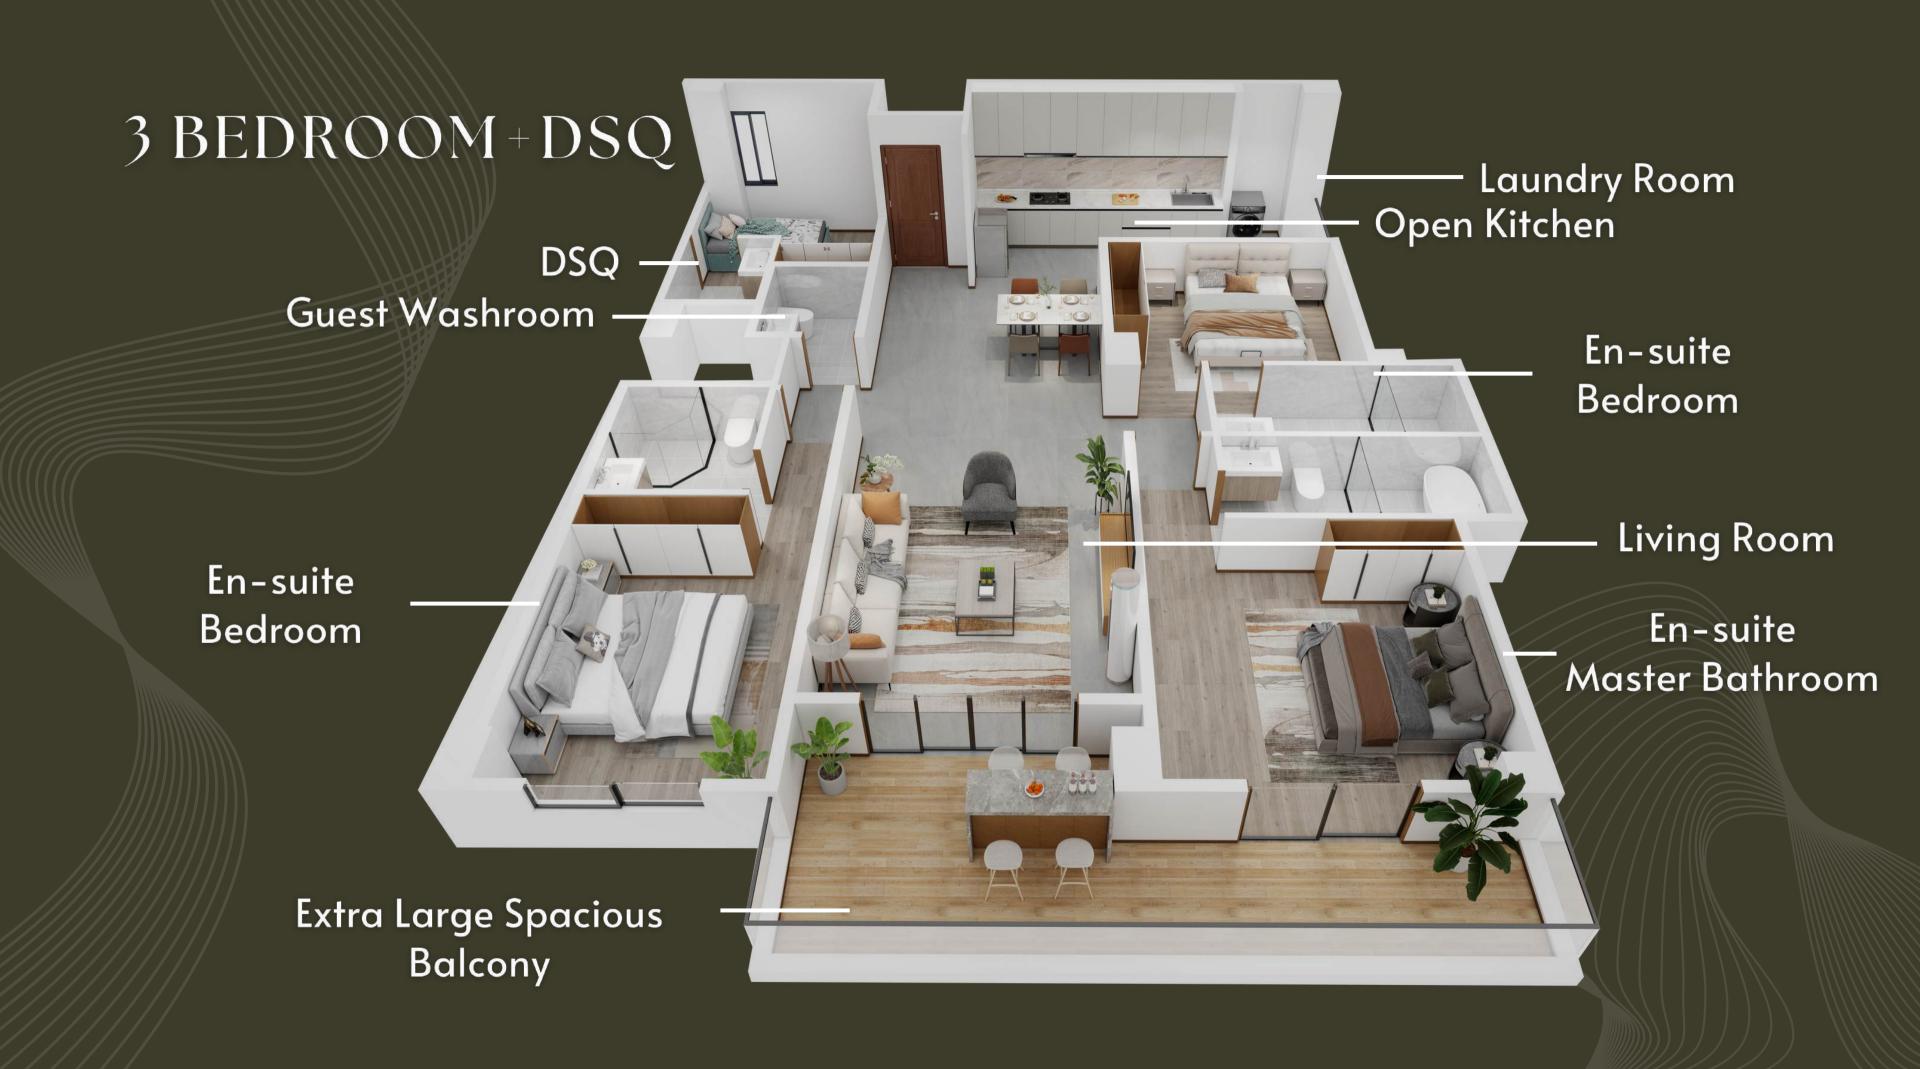

## 3 BEDROOM+DSQ

**Price From:** 

20,300,000 KES

Gross Size: 162.61SQM (1750SQFT)

Net Size: 150.17SQM (1240SQFT)

- 2.4M-Wide-Balcony
- Open-Plan Kitchen
- Laundry Balcony
- Detached DSQ with Bathroom

FLOOR PLAN