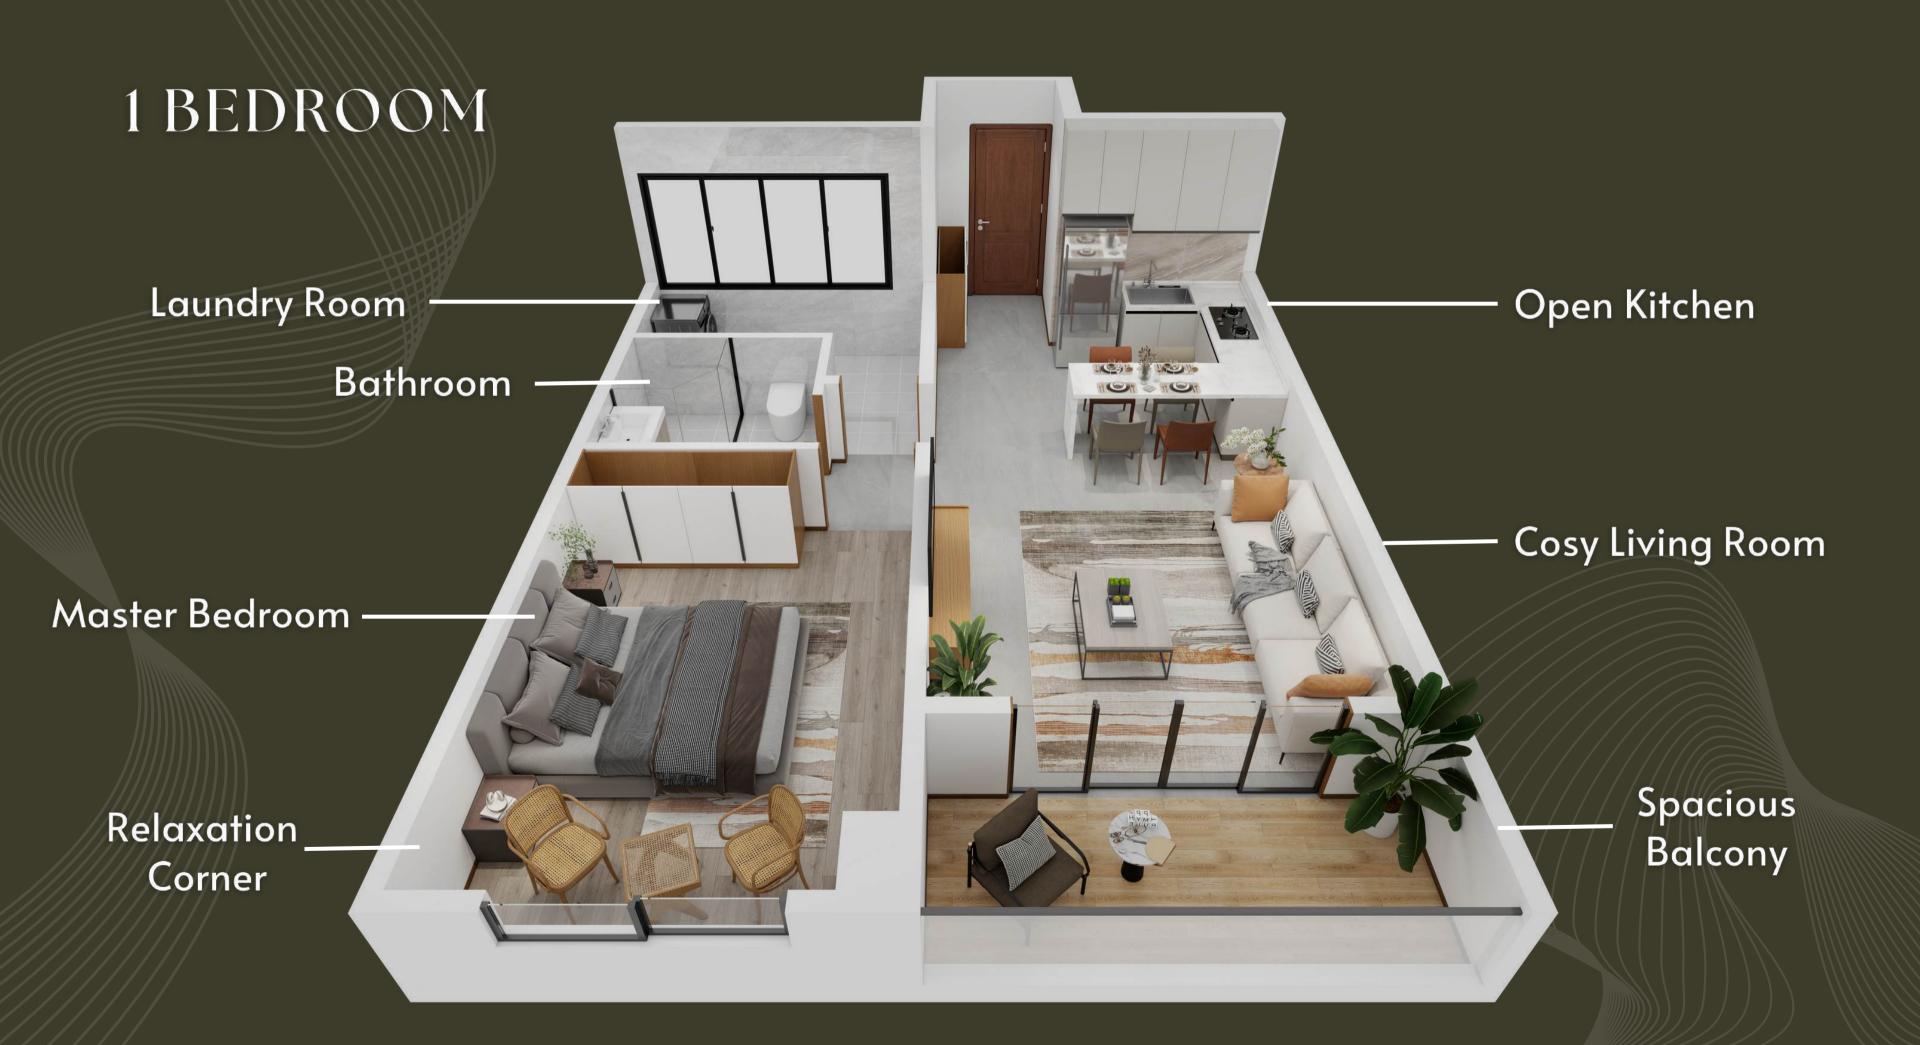

## IBEDROOM

Price From:

8,400,000 KES

Gross Size: 71.41 SQM (769SQFT)

Net Size: 58.36 SQM (631SQFT)

- Master Bedroom with Relaxation Corner
- Spacious Balcony
- Laundry Room
- Open-Plan Kitchen

Open Kitchen

Living Room

Spacious Balcony