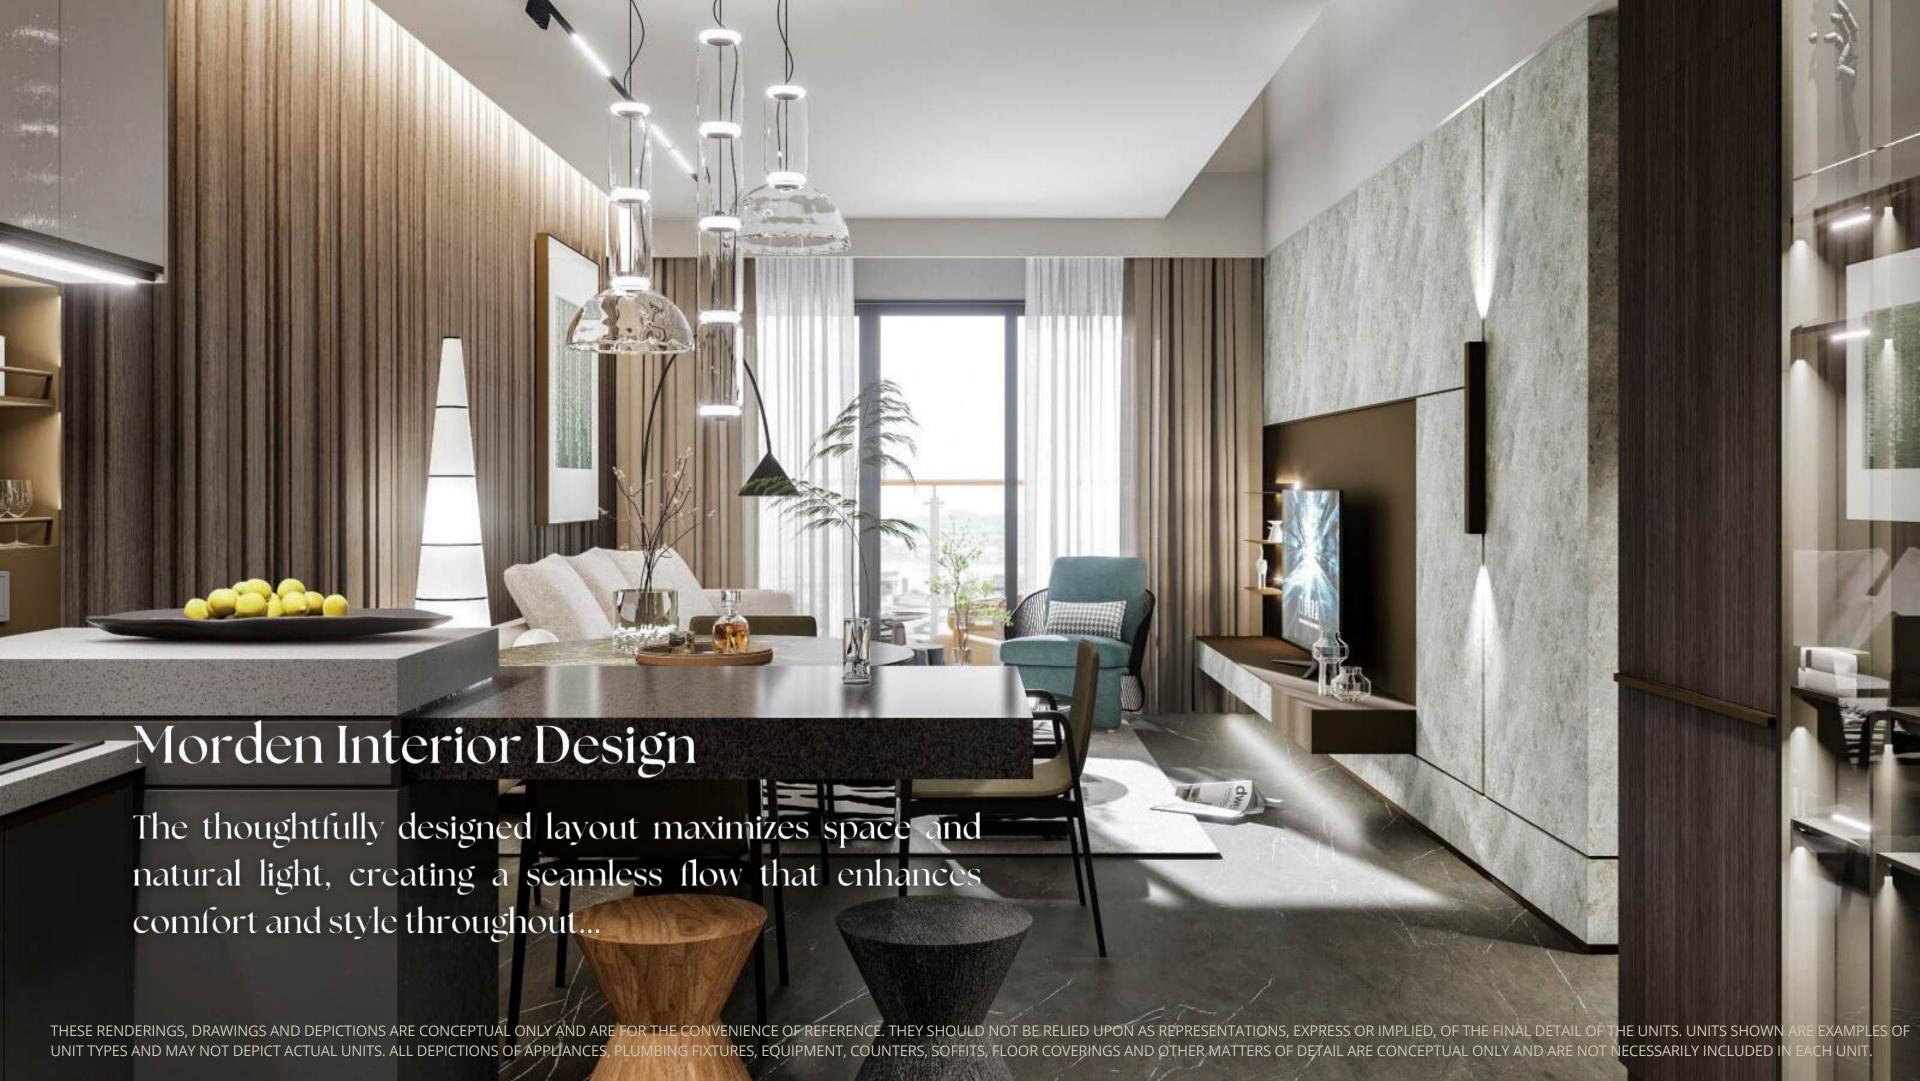

ony
- Laundry Room
- Open-Plan Kitchen
- Study Room with Adaptability





# 2 BEDROOM+DSQ

Price From:

16,000,000 KES

Gross Size: 131.46SQM (1415SQFT)

Net Size: 118.00SQM (1270SQFT)

- Master Bedroom with Sunny Balcony
- Guest Bedroom with Study Area
- Three-Balcony Design
- Open-Plan Kitchen
- DSQ Connected via Laundry Balcony





## 3 BEDROOM+DSQ

**Price From:** 

20,300,000 KES

Gross Size: 162.61SQM (1750SQFT)

Net Size: 150.17SQM (1240SQFT)

- 2.4M-Wide-Balcony
- Open-Plan Kitchen
- Laundry Balcony
- Detached DSQ with Bathroom





FLOOR PLAN





UNIT TYPES AND MAY NOT DEPICT ACTUAL UNITS. ALL DEPICTIONS OF APPLIANCES, PLUMBING FIXTURES, EQUIPMENT, COUNTERS, SOFFITS, FLOOR COVERINGS AND OTHER MATTERS OF DETAIL ARE CONCEPTUAL ONLY AND ARE NOT NECESSARILY INCLUDED IN EACH UNIT.





# BOOK NOW