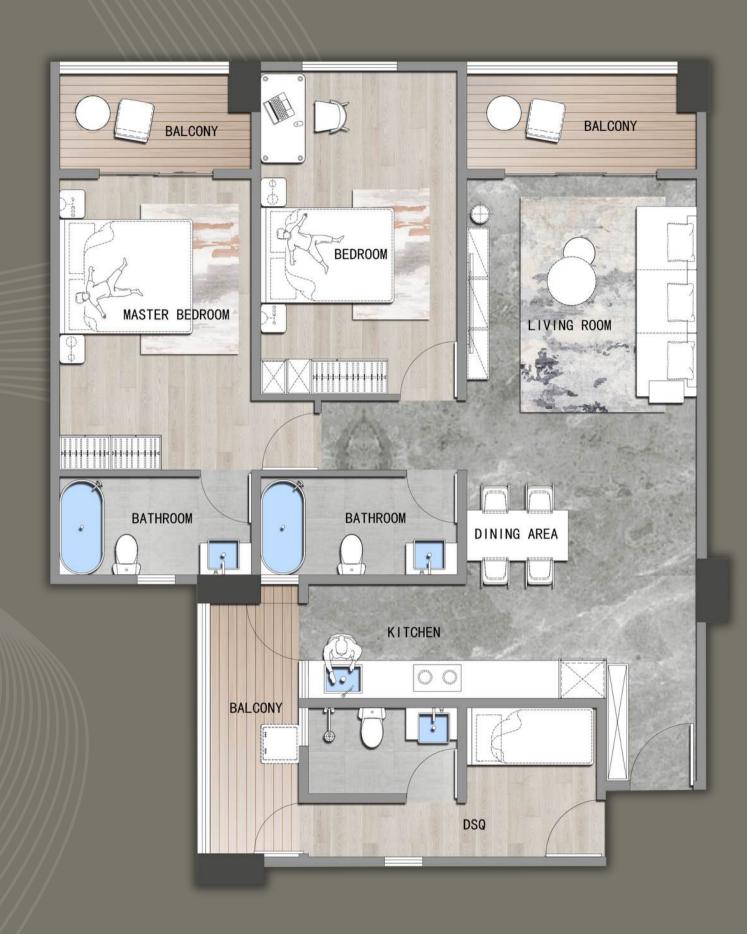

## 3 BEDROOM+DSQ

**Price From:** 

20,300,000 KES

Gross Size: 162.61SQM (1750SQFT)

Net Size: 150.17SQM (1240SQFT)

- 2.4M-Wide-Balcony
- Open-Plan Kitchen
- Laundry Balcony
- Detached DSQ with Bathroom

FLOOR PLAN