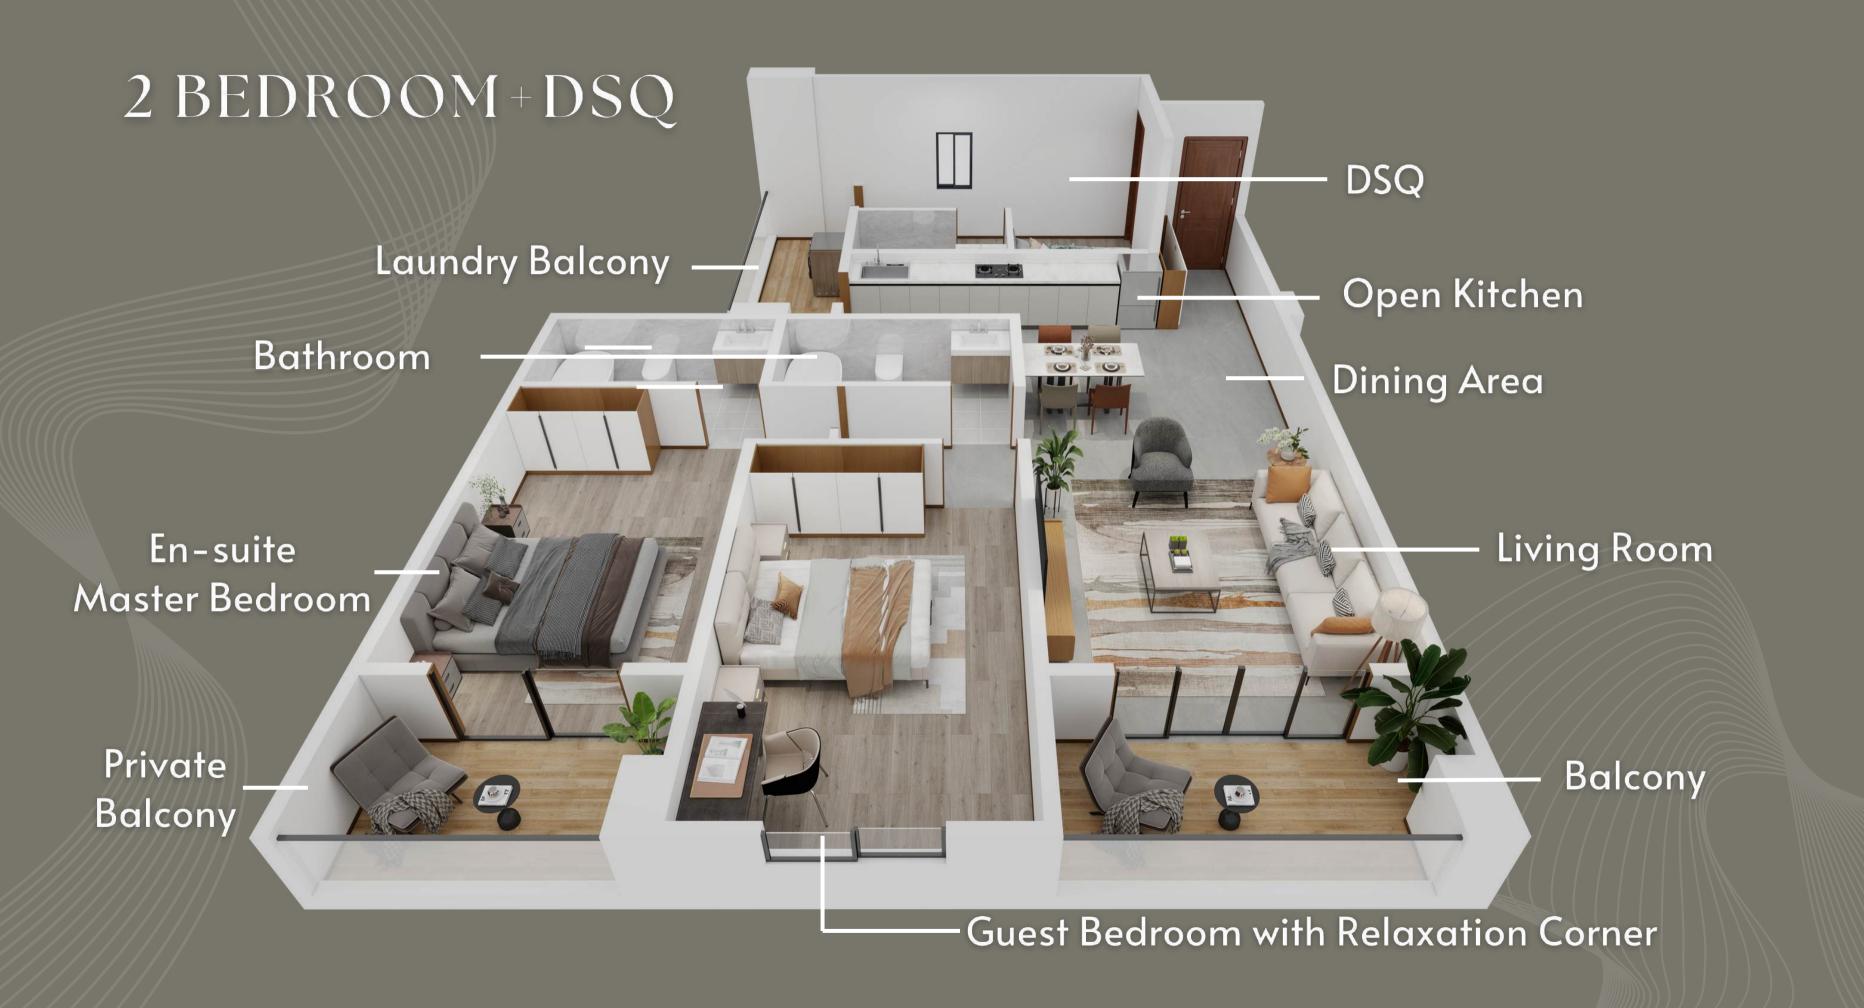

# 2 BEDROOM+DSQ

Price From:

16,000,000 KES

Gross Size: 131.46SQM (1415SQFT)

Net Size: 118.00SQM (1270SQFT)

- Master Bedroom with Sunny Balcony
- Guest Bedroom with Study Area
- Three-Balcony Design
- Open-Plan Kitchen
- DSQ Connected via Laundry Balcony