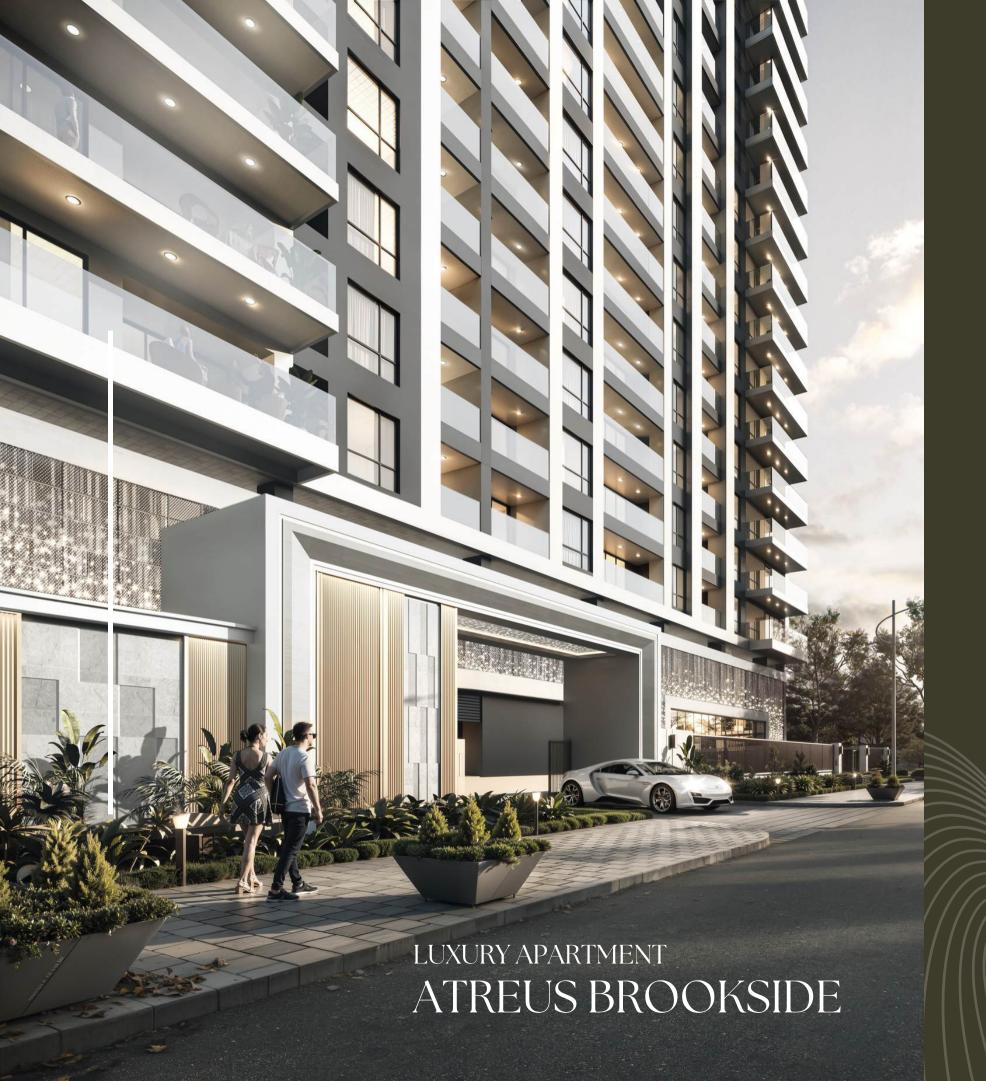

LUXURY APARTMENT

# ATREUS BROCKSIDE

Brookside Grove, Westlands





#### AMENITIES



Sauna Room



Rooftop Pool



Fully-equipped Gym



Relaxation Area



Kids Play Area



Sky Garden



Ample Parking



Intercom



CCTV Surveillance



Back-up Generator



Borehole Water



24/7 Security

Location is always key...







## IBEDROOM

Price From:

8,400,000 KES

Gross Size: 71.41 SQM (769SQFT)

Net Size: 58.36 SQM (631SQFT)

- Master Bedroom with Relaxation Corner
- Spacious Balcony
- Laundry Room
- Open-Plan Kitchen





### 1 BEDROOM+STUDY

Price From:

9,300,000 KES

Gross Size: 78.57SQM (846SQFT)

Net Size: 65.IISQM (70ISQFT)

- Study Room with Adaptability
- Spacious Balcony
- Laundry Room
- Open-Plan Kitchen

1 BEDROOM + STUDY

Open Kitchen

Living Room

Spacious Balcony





# COMPACT 2 BEDROOM

Price From:

11,000,000 KES

Gross Size: 91.36SQM