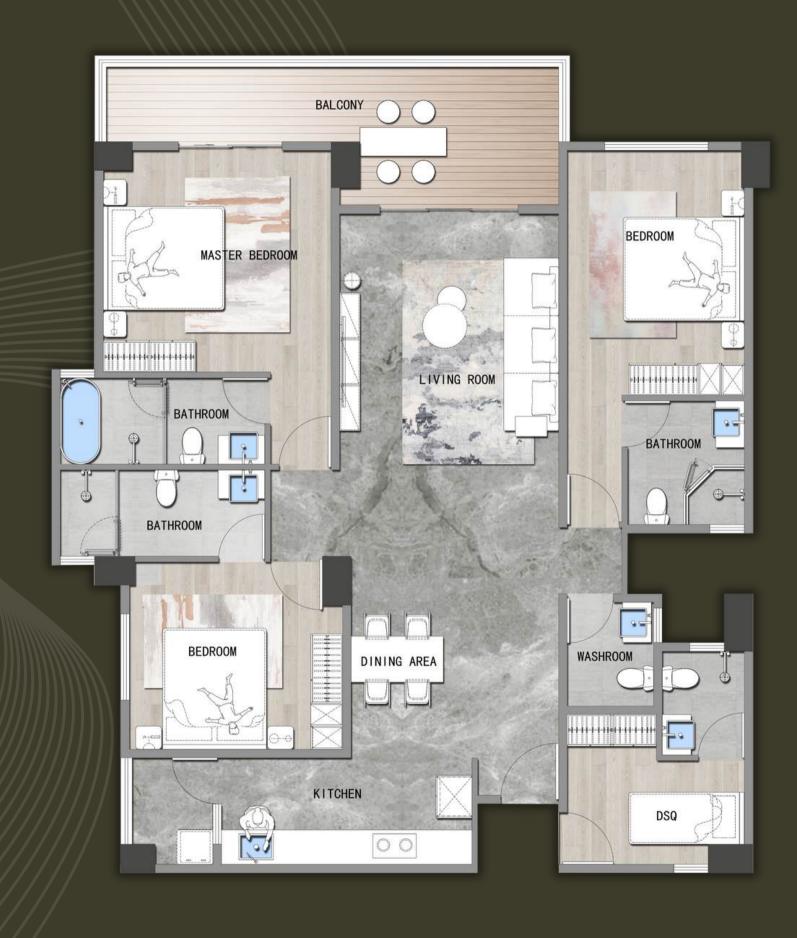

## 3 BEDROOM+DSQ

**Price From:** 

20,300,000 KES

Gross Size: 162.61SQM (1750SQFT)

Net Size: 150.17SQM (1240SQFT)

- 2.4M-Wide-Balcony
- Open-Plan Kitchen
- Laundry Balcony
- Detached DSQ with Bathroom

FLOOR PLAN