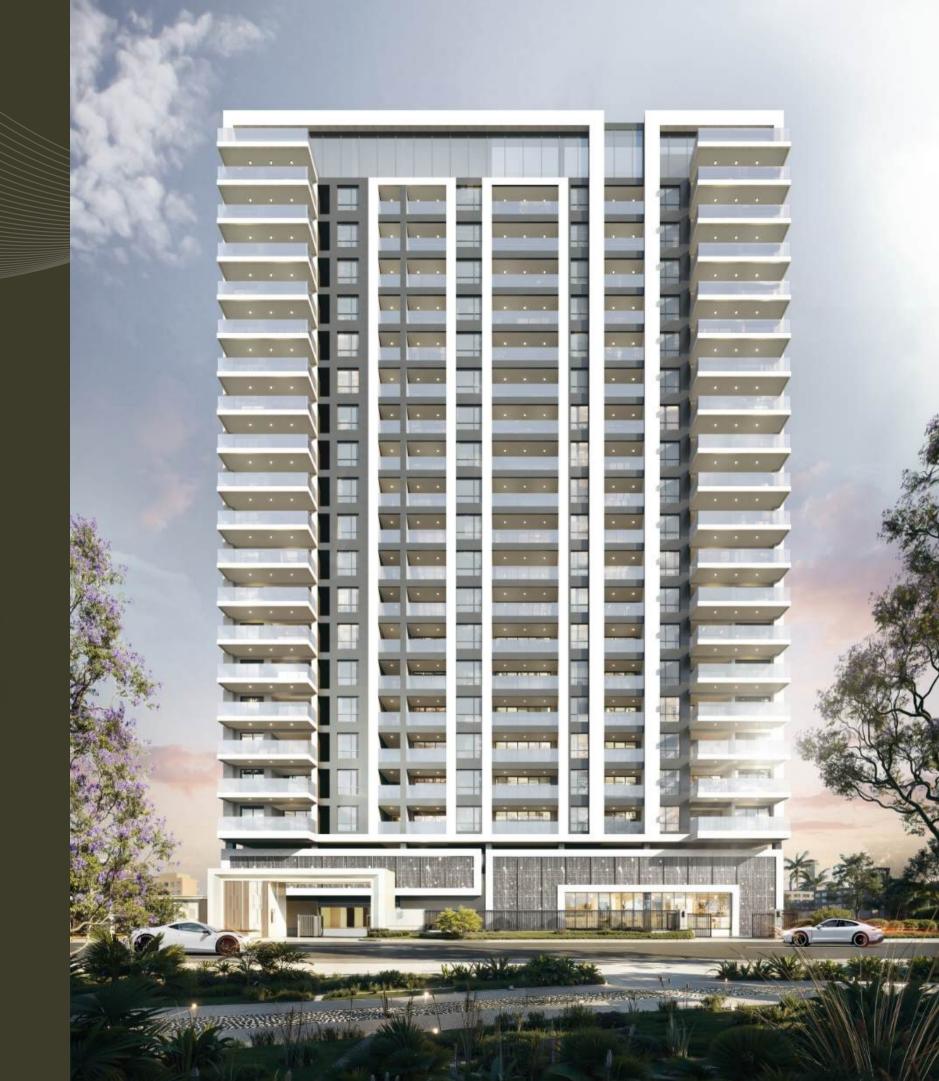

LUXURY APARTMENT

# ATREUS BROCKSIDE

Brookside Grove, Westlands





#### AMENITIES



Sauna Room



Rooftop Pool



Fully-equipped Gym



Relaxation Area



Kids Play Area



Sky Garden



Ample Parking



Intercom



CCTV Surveillance



Back-up Generator



Borehole Water



24/7 Security

Location is always key...







## IBEDROOM

Price From:

8,400,000 KES

Gross Size: 71.41 SQM (769SQFT)

Net Size: 58.36 SQM (631SQFT)

- Master Bedroom with Relaxation Corner
- Spacious Balcony
- Laundry Room
- Open-Plan Kitchen





### 1 BEDROOM+STUDY

Price From:

9,300,000 KES

Gross Size: 78.57SQM (846SQFT)

Net Size: 65.IISQM (70ISQFT)

- Study Room with Adaptability
- Spacious Balcony
- Laundry Room
- Open-Plan Kitchen

1 BEDROOM + STUDY

Open Kitchen

Living Room

Spacious Balcony





# COMPACT 2 BEDROOM

Price From:

11,000,000 KES

Gross Size: 91.36SQ