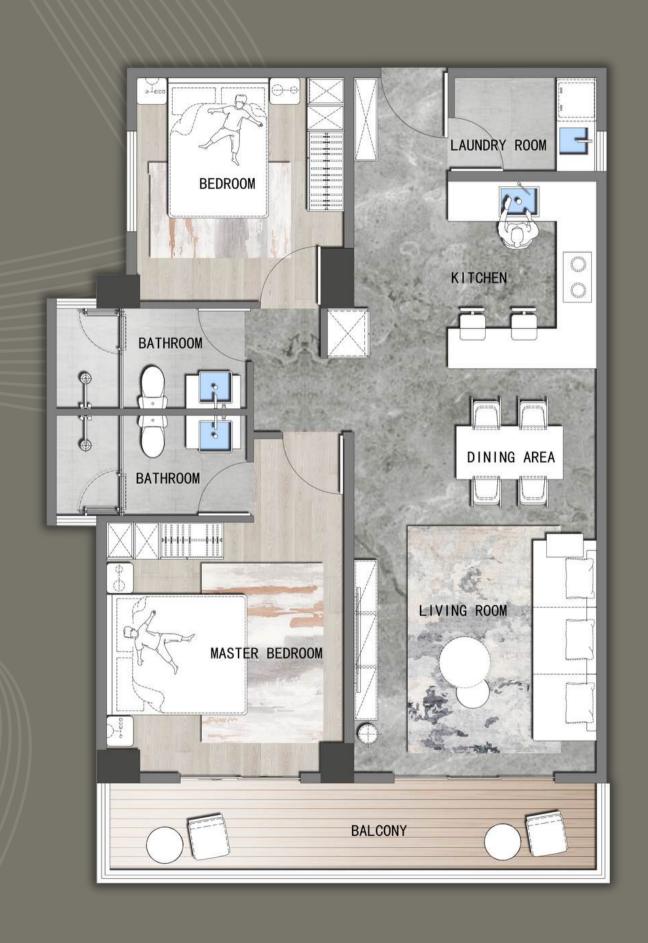

# 2 BEDROOM

Price From:

12,500,000 KES

Gross Size: 102.9ISQM (1108SQFT)

Net Size: 92.58SQM (997SQFT)

- Master Bedroom with Sunny Balcony
- Spacious Cantilevered Balcony
- Open-Plan Kitchen
- Laundry Room

#### 2 BEDROOM

Guest Bedroom

Shared Bathroom

En-suite Master Bedroom

Spacious Cantilevered Balcony

//11/

Dining Area

Living Room