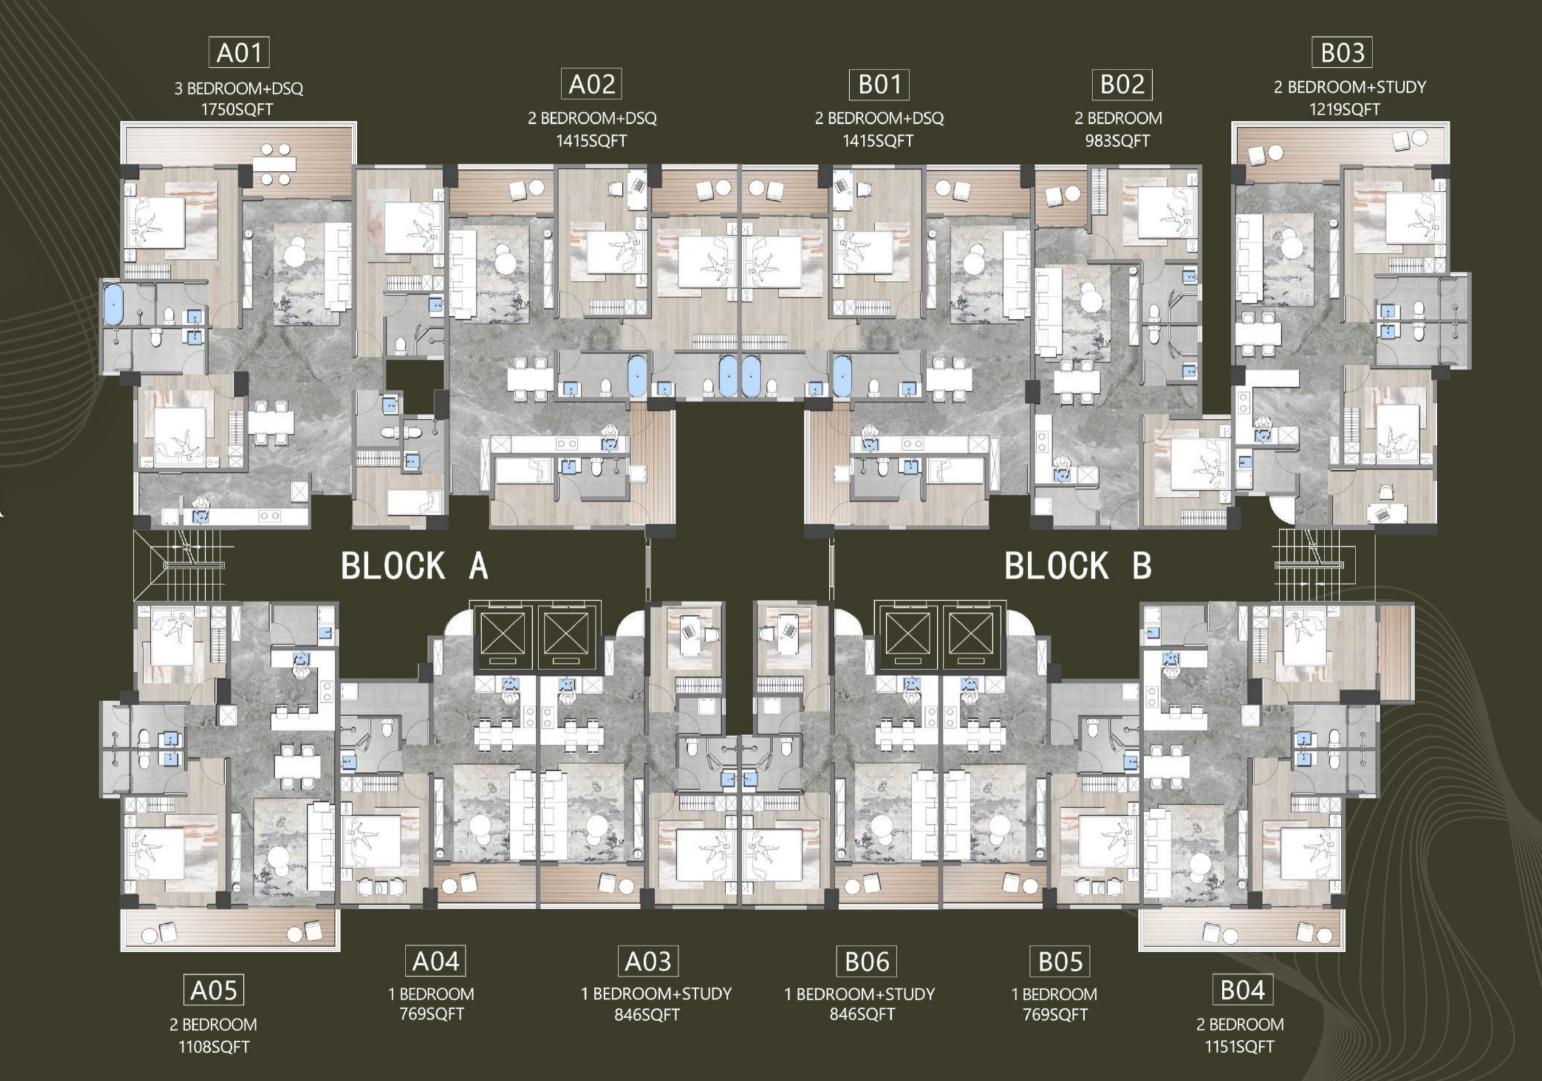

## IBEDROOM

Price From:

8,400,000 KES

Gross Size: 71.41 SQM (769SQFT)

Net Size: 58.36 SQM (631SQFT)

- Master Bedroom with Relaxation Corner
- Spacious Balcony
- Laundry Room
- Open-Plan Kitchen

### 1 BEDROOM+STUDY

Price From:

9,300,000 KES

Gross Size: 78.57SQM (846SQFT)

Net Size: 65.IISQM (70ISQFT)

- Study Room with Adaptability
- Spacious Balcony
- Laundry Room
- Open-Plan Kitchen

1 BEDROOM + STUDY

# COMPACT 2 BEDROOM

Price From:

11,000,000 KES

Gross Size: 91.36SQM (983SQF)

Net Size: 78.63SQM (846SQFT)

- En-suite Master Bedroom
- Laundry Room
- Balcony
- Open-Plan Kitchen

# 2 BEDROOM

Price From:

12,500,000 KES

Gross Size: 102.9ISQM (1108SQFT)

Net Size: 92.58SQM (997SQFT)

- Master Bedroom with Sunny Balcony
- Spacious Cantilevered Balcony
- Open-Plan Kitchen
- Laundry Room

### 2 BEDROOM PLUS

Price From:

13,000,000 KES

Gross Size:106.93SQM (1151SQFT) Net Size: 96.64SQM (1040SQFT)

- Luxury Three-Balcony Design
- En-suite Master Bedroom
- Laundry Room
- Open-Plan Kitchen

Laundry Room —

### 2 BEDROOM+STUDY

Price From:

14,000,000 KES

Gross Size: II3.23SQM (1219SQFT)

Net Size: 104.72SQM (1127SQFT)

- Master Bedroom with Sunny Balcony
- 1.85M-Wide-Balcony
- Laundry Room
- Open-Plan Kitchen
- Study Room with Adaptability

# 2 BEDROOM+DSQ

Price From:

16,000,000 KES

Gross Size: 131.46SQM (1415SQFT)

Net Size: 118.00SQM (1270SQFT)

- Master Bedroom with Sunny Balcony
- Guest Bedroom with Study Area
- Three-Balcony Design
- Open-Plan Kitchen
- DSQ Connected via Laundry Balcony

## 3 BEDROOM+DSQ

**Price From:** 

20,300,000 KES

Gross Size: 162.61SQM (1750SQFT)

Net Size: 150.17SQM (1240SQFT)

- 2.4M-Wide-Balcony
- Open-Plan Kitchen
- Laundry Balcony
- Detached DSQ with Bathroom

FLOOR PLAN