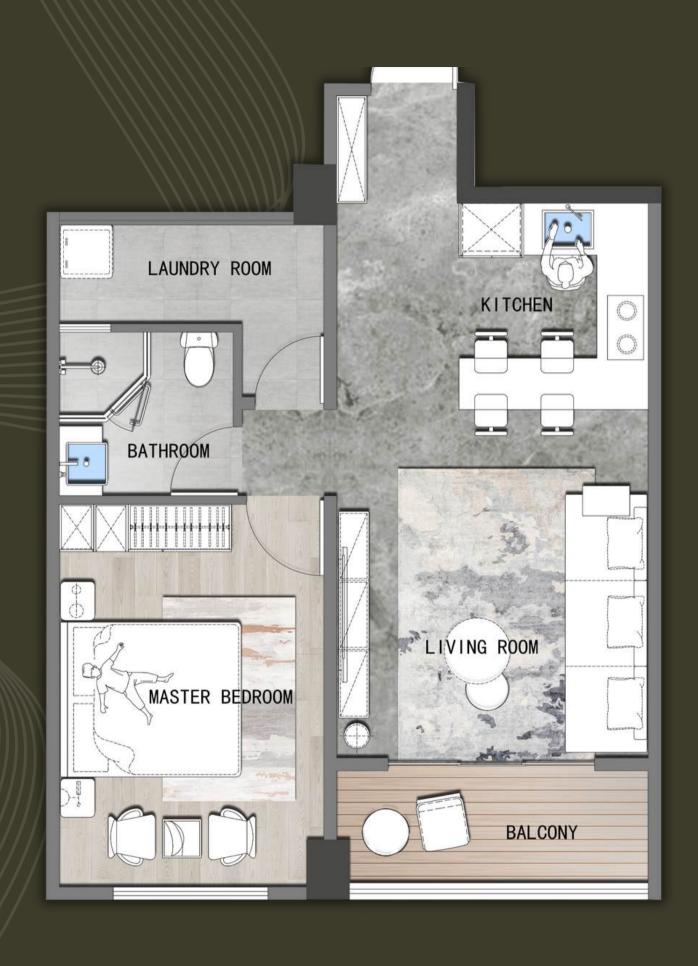

## IBEDROOM

Price From:

8,400,000 KES

Gross Size: 71.41 SQM (769SQFT)

Net Size: 58.36 SQM (631SQFT)

- Master Bedroom with Relaxation Corner
- Spacious Balcony
- Laundry Room
- Open-Plan Kitchen