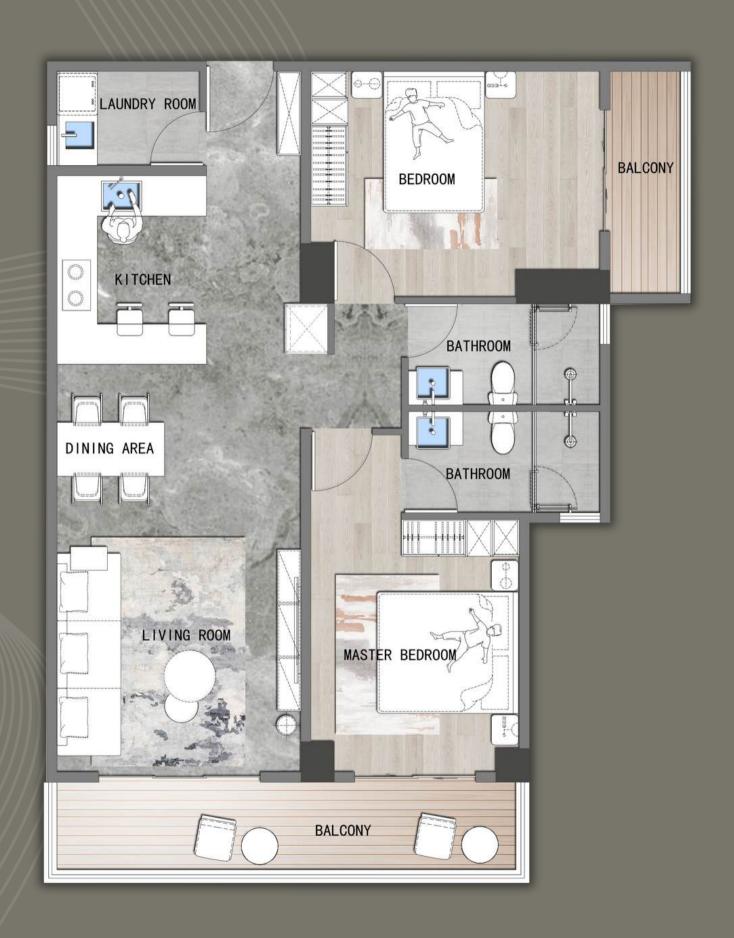

### 2 BEDROOM PLUS

Price From:

13,000,000 KES

Gross Size:106.93SQM (1151SQFT) Net Size: 96.64SQM (1040SQFT)

- Luxury Three-Balcony Design
- En-suite Master Bedroom
- Laundry Room
- Open-Plan Kitchen

Laundry Room —