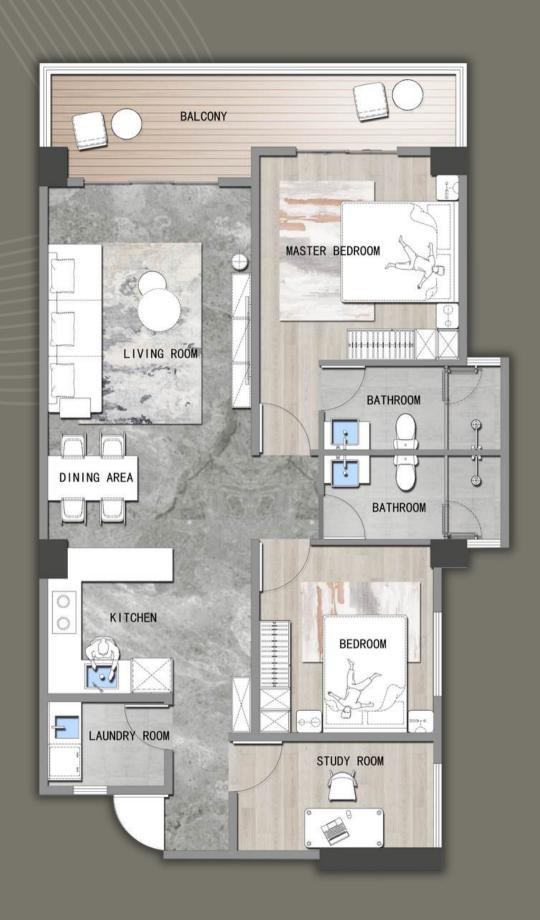

### 2 BEDROOM+STUDY

Price From:

14,000,000 KES

Gross Size: II3.23SQM (1219SQFT)

Net Size: 104.72SQM (1127SQFT)

- Master Bedroom with Sunny Balcony
- 1.85M-Wide-Balcony
- Laundry Room
- Open-Plan Kitchen
- Study Room with Adaptability

Open Kitchen

Living Room

Spacious Balcony