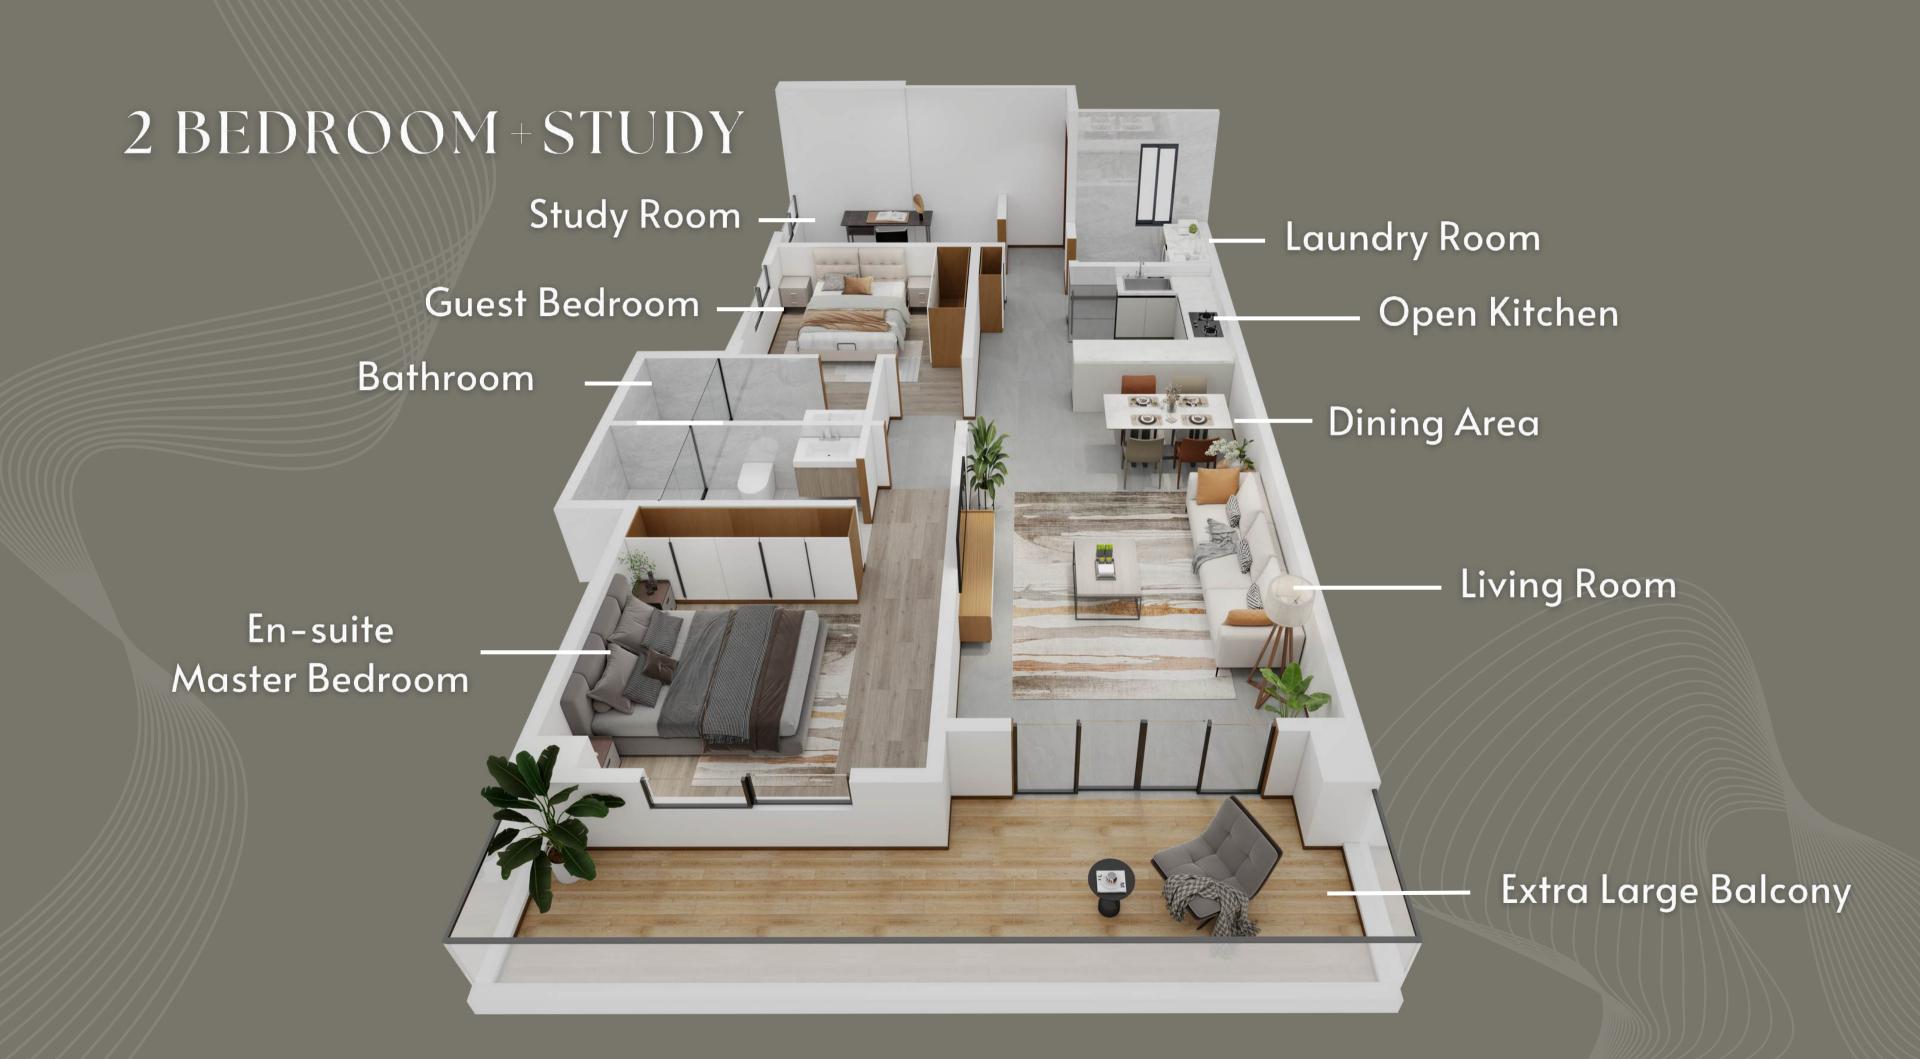

### 2 BEDROOM+STUDY

Price From:

14,000,000 KES

Gross Size: II3.23SQM (1219SQFT)

Net Size: 104.72SQM (1127SQFT)

- Master Bedroom with Sunny Balcony
- 1.85M-Wide-Balcony
- Laundry Room
- Open-Plan Kitchen
- Study Room with Adaptability

Open Kitchen

Living Room

Spacious Balcony