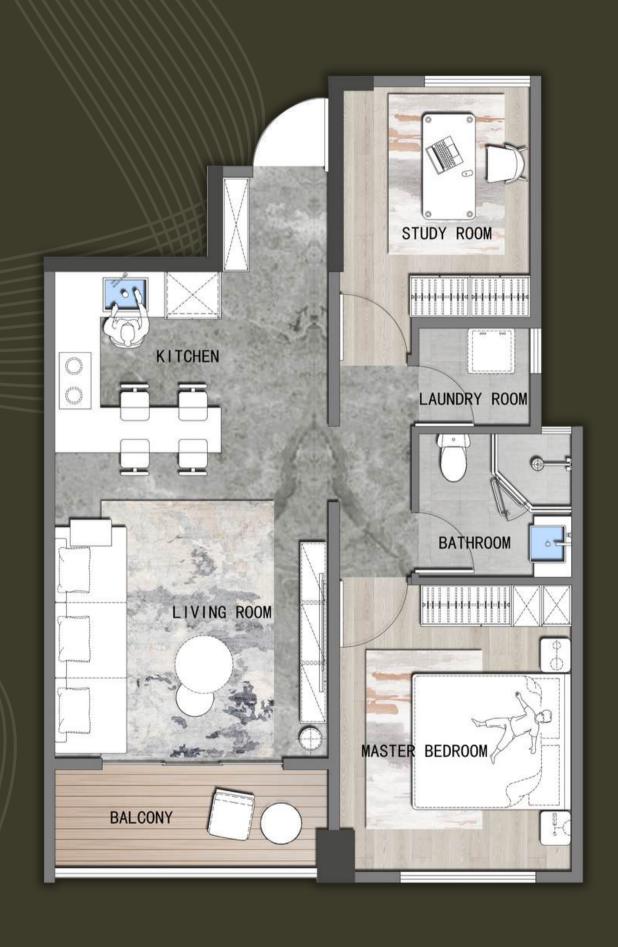

### 1 BEDROOM+STUDY

Price From:

9,300,000 KES

Gross Size: 78.57SQM (846SQFT)

Net Size: 65.IISQM (70ISQFT)

- Study Room with Adaptability
- Spacious Balcony
- Laundry Room
- Open-Plan Kitchen

1 BEDROOM + STUDY