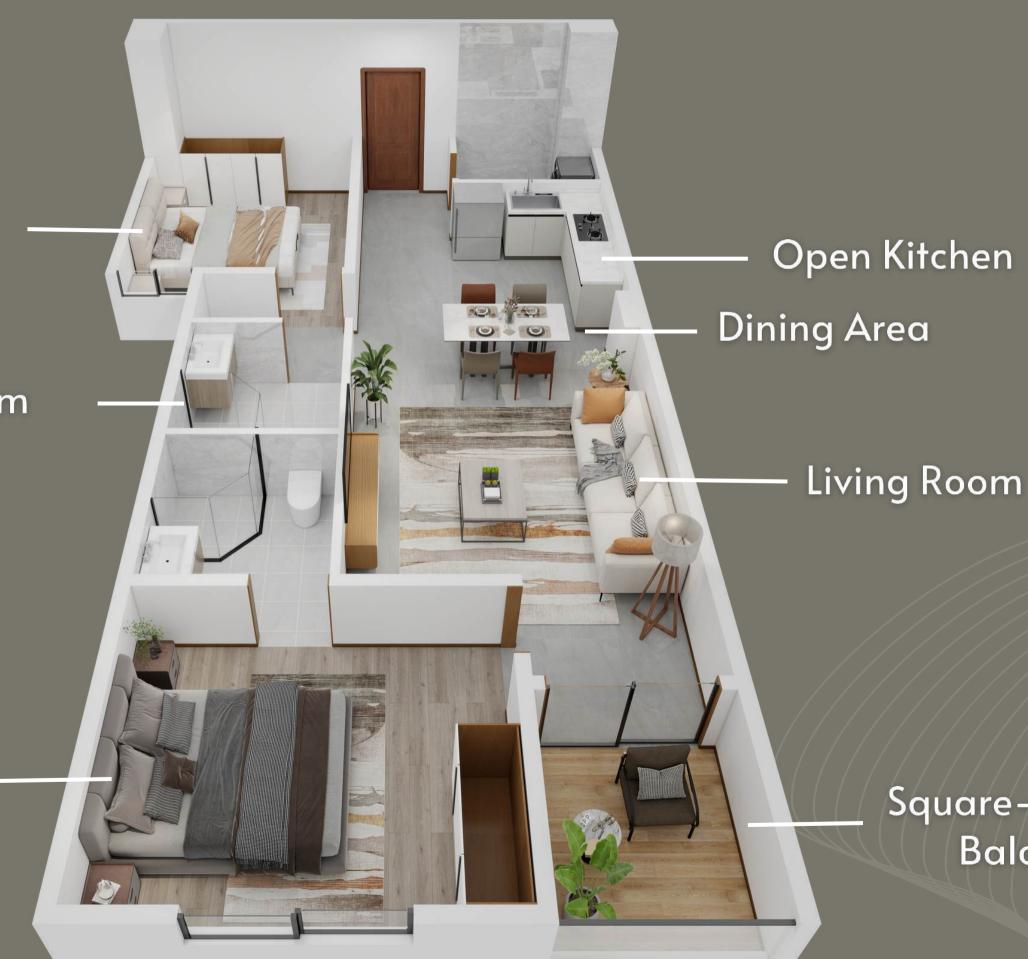

# COMPACT 2 BEDROOM

Price From:

11,000,000 KES

Gross Size: 91.36SQM (983SQF)

Net Size: 78.63SQM (846SQFT)

- En-suite Master Bedroom
- Laundry Room
- Balcony
- Open-Plan Kitchen

#### 2 BEDROOM

Guest Bedroom

Bathroom

En-suite Master Bedroom

Square-Shaped Balcony