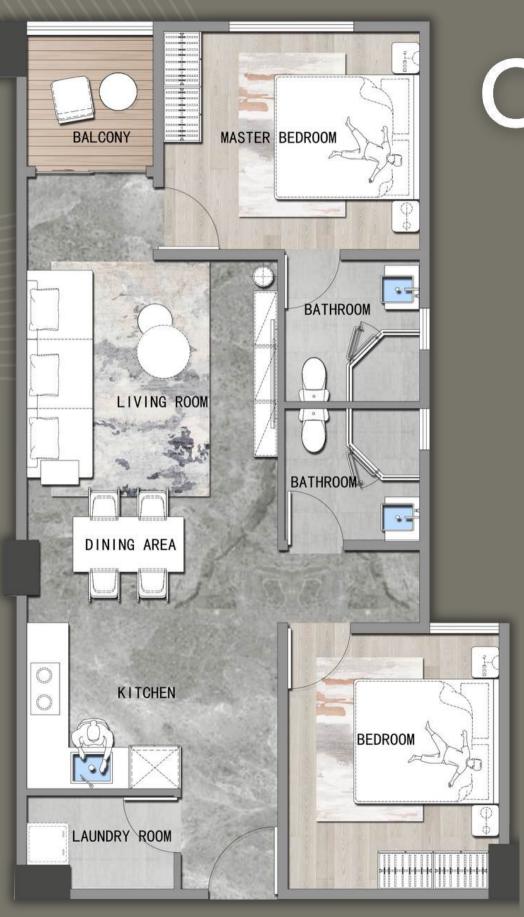

# 2 BEDROOM+DSQ

Price From:

16,000,000 KES

Gross Size: 131.46SQM (1415SQFT)

Net Size: 118.00SQM (1270SQFT)

- Master Bedroom with Sunny Balcony
- Guest Bedroom with Study Area
- Three-Balcony Design
- Open-Plan Kitchen
- DSQ Connected via Laundry Balcony

## 3 BEDROOM+DSQ

**Price From:** 

20,300,000 KES

Gross Size: 162.61SQM (1750SQFT)

Net Size: 150.17SQM (1240SQFT)

- 2.4M-Wide-Balcony
- Open-Plan Kitchen
- Laundry Balcony
- Detached DSQ with Bathroom

FLOOR PLAN