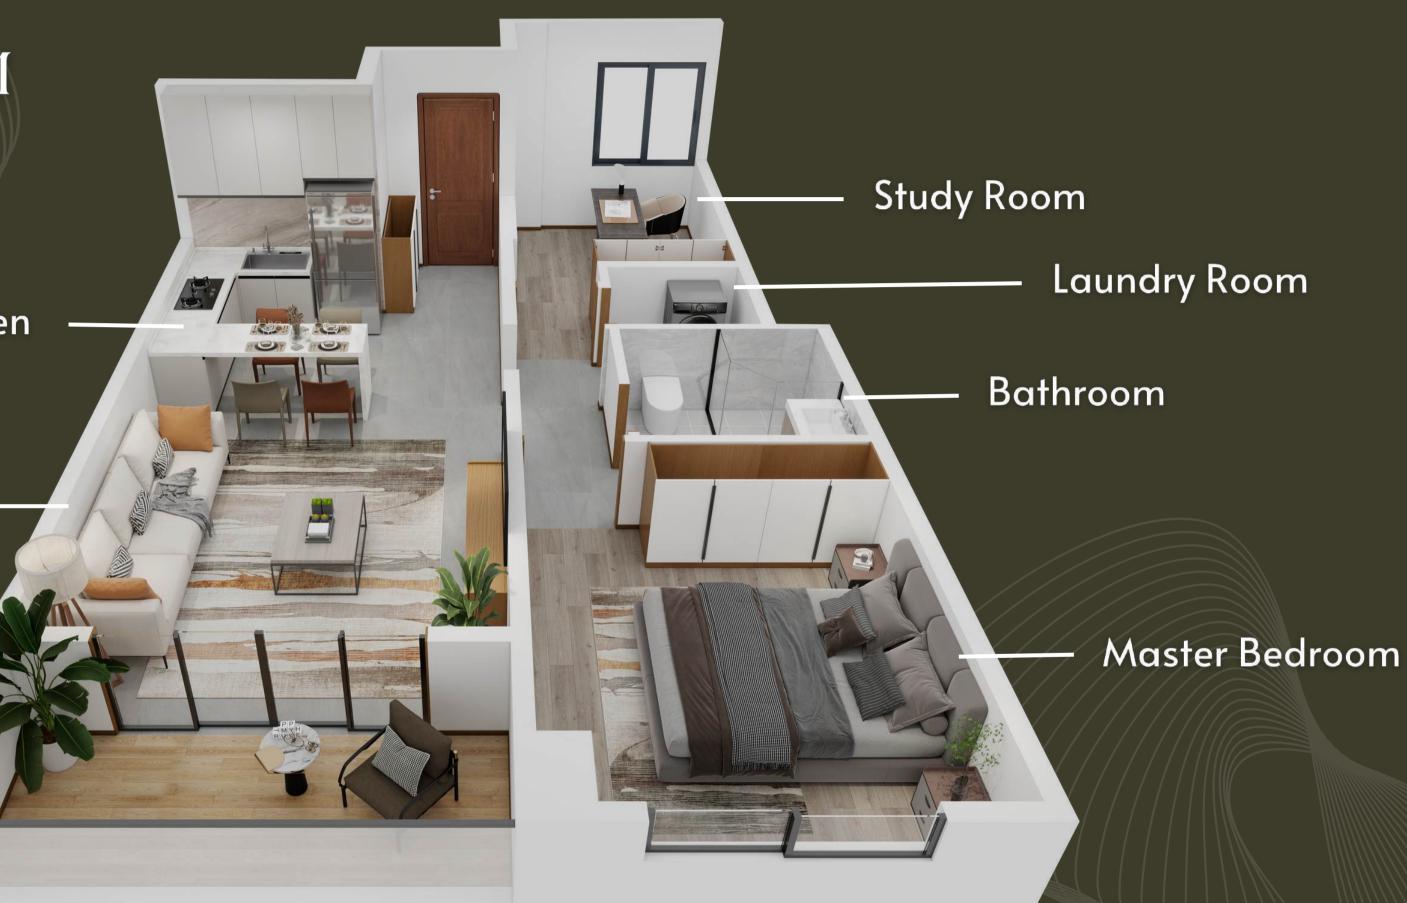

### 1 BEDROOM+STUDY

Price From:

9,300,000 KES

Gross Size: 78.57SQM (846SQFT)

Net Size: 65.IISQM (70ISQFT)

- Study Room with Adaptability
- Spacious Balcony
- Laundry Room
- Open-Plan Kitchen

1 BEDROOM + STUDY